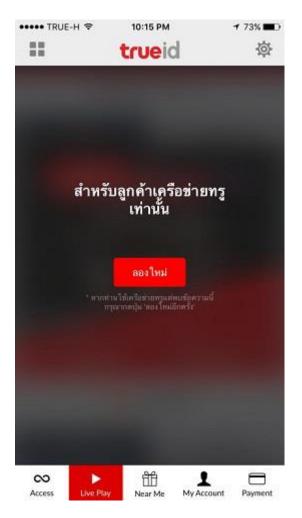

## คู่มือตรวจสอบ Error ในการรับชมทรู ซูเปอร์ ซอคเกอร์ แพ็กเกจ พ่าน True ID Application

1. Access by Wifi (Non True)

2. Access by Wifi (True), TMH Number