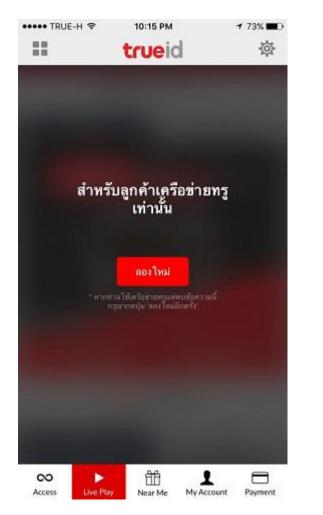

## คู่มือตรวจสอบ Error ในการรับชมทรู ซูเปอร์ ซอคเกอร์ แพ็กเกจ พ่าน True ID Application

1. Access by Wifi (Non True)

2. Access by Wifi (True), TMH Number