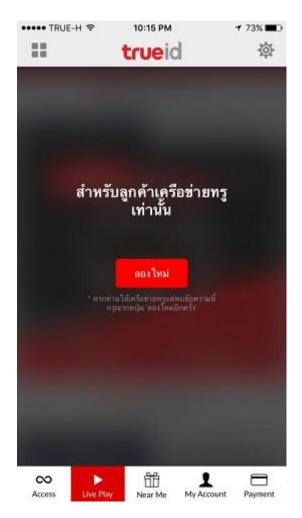

## คู่มือตรวจสอบ Error ในการรับชมทรู ซูเปอร์ ซอคเกอร์ แพ็กเกจ พ่าน True ID Application

1. Access by Wifi (Non True)

2. Access by Wifi (True), TMH Number