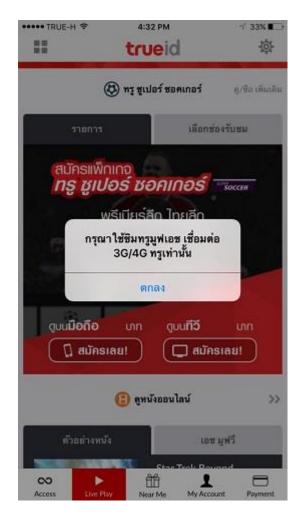

## 3. 3G/4G Non True

4. Play/Watch with Non True Network

5. Mobile Number not Allowed

| ••oop TRU    | E-H 3G                          | 2:12 AM                                                  |                            | ≠ 58% ■□         |
|--------------|---------------------------------|----------------------------------------------------------|----------------------------|------------------|
| 22           |                                 | trueic                                                   | 1                          | 礅                |
|              | ۲                               | ทรู ซุเปอร์ ชอ                                           | คเกอร์                     | ย/ชื่อ เพิ่มเติม |
|              | รายการ                          |                                                          | เลือกช่อง                  | รับขม            |
| aŭ<br>n      | ົເຄຣາເພົ່າເເ<br>ອຸ <b>ຜູເປວ</b> | าอ<br><b>ร์ ชอคม</b>                                     | าอร์ 🗖                     | боссен           |
|              | ขออภัยค่ะ ห                     | <b>เบข้อผิดพลา</b><br>เมายเลขโทรศัพ<br>เริการได้ค่ะ (10) | ท์นี้ไม่สามาร              | n                |
|              |                                 | ตกลง                                                     |                            |                  |
| -            | มือถือ<br>) สมัครเลเ            |                                                          | เป <b>ทีวี</b><br>] สมัครเ | ບາກ<br>ຄຍ!       |
|              | C                               | 🕽 ดูหนังออน                                              | ไลน์                       | >>               |
| ต้           | วอย่างหนัง                      |                                                          | เอช มู                     | พรี              |
| CO<br>Access | Live Play                       | Hear Me                                                  | L<br>My Account            | t Payment        |