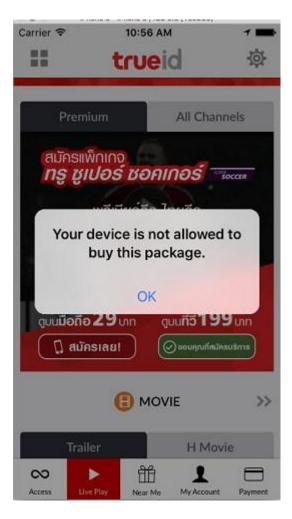

## 3. 3G/4G Non True

4. Play/Watch with Non True Network

5. Mobile Number not Allowed

| ••oop TRU    | E-H 3G                          | 2:12 AM                                                  |                            | ≠ 58% ■□         |
|--------------|---------------------------------|----------------------------------------------------------|----------------------------|------------------|
| 22           |                                 | trueic                                                   | 1                          | 礅                |
|              | ۲                               | ทรู ซุเปอร์ ชอ                                           | คเกอร์                     | ย/ชื่อ เพิ่มเติม |
|              | รายการ                          |                                                          | เลือกช่อง                  | รับขม            |
| aŭ<br>n      | ົເຄຣາເພົ່າເເ<br>ອຸ <b>ຜູເປວ</b> | าอ<br><b>ร์ ชอคม</b>                                     | าอร์ 🗖                     | боссен           |
|              | ขออภัยค่ะ ห                     | <b>เบข้อผิดพลา</b><br>เมายเลขโทรศัพ<br>เริการได้ค่ะ (10) | ท์นี้ไม่สามาร              | n                |
|              |                                 | ตกลง                                                     |                            |                  |
| -            | มือถือ<br>) สมัครเลเ            |                                                          | เป <b>ทีวี</b><br>] สมัครเ | ບາກ<br>ຄຍ!       |
|              | C                               | 🕽 ดูหนังออน                                              | ไลน์                       | >>               |
| ต้           | วอย่างหนัง                      |                                                          | เอช มู                     | พรี              |
| CO<br>Access | Live Play                       | Hear Me                                                  | L<br>My Account            | t Payment        |