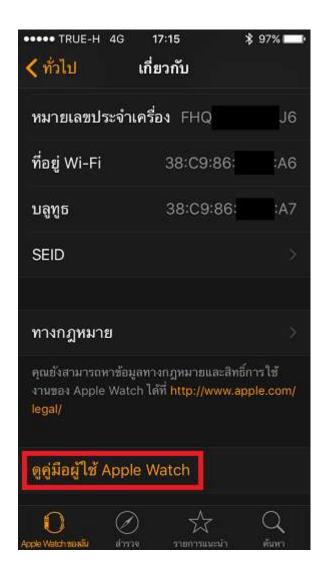

## 3. Select (About)

| ••••• TRUE-H      | 4G 17:    | 15          | 💲 97% 💶 • |
|-------------------|-----------|-------------|-----------|
| < ย้อนกลับ        | ทั่วไ     | ไป          |           |
| 22                |           |             |           |
| เกี่ยวกับ         |           |             |           |
| รายการอัพเด       | ุลทซอฟต์เ | เวร์        |           |
| ติดตั้งแอพ        |           |             |           |
|                   |           |             |           |
| โหมดเครื่อง       | บิน       |             |           |
| ห้ามรบกวน         |           |             |           |
|                   |           |             |           |
| แนวของนาพิ        | ไกา       | ข้อ         | มือซ้าย 🗦 |
| การช่วยการ        | เข้าถึง   |             |           |
| 0                 | $\oslash$ | 샀           | Q         |
| Apple Watch voasi | 43336     | งวยกวรแนะนำ | ต้นหา     |

4. It'll show information of Apple Watch

| ••••• TRUE-H 4G     | 17:15     | 💲 97% <b>ma</b> •     |
|---------------------|-----------|-----------------------|
| < ทั่วไป            | เกี่ยวกับ |                       |
| ชื่อ Apple W        | atch ของ  | specialtech >         |
| เพลง                |           | 0                     |
| รูปภาพ              |           | 0                     |
| แอพพลิเคชั่น        |           | 0                     |
| ความจุ              |           | 6.1 กิกะไบต์          |
| เหลือให้ใช้         |           | 5.8 กิกะไบต์          |
| เวอร์ชั่น           |           | 2.2 (13V144)          |
| โมเดล               |           | MJ3T2TH/A             |
| Apple Vatch vanalia | ) 7       | A Q<br>อนและม้า ต้นหา |

 Go down then tap (View the Apple Watch User Guide) \*Need Internet connection\*

6. After iPhone connected to Internet, it

will display User Guide

\*User Guide language depends on the language on iPhone\*