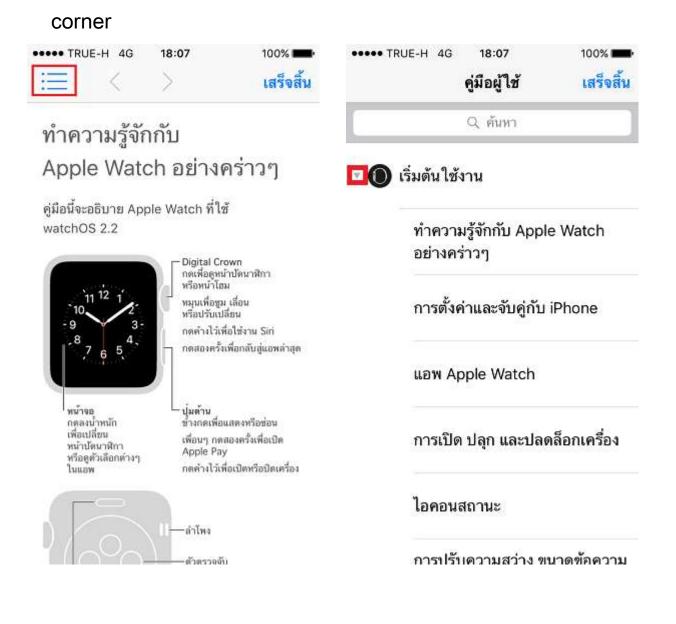

7. Tap Table of Contents sign (3 8. At (User Guide), (Get Started) bar,

horizontal lines on upper left

tap a triangle sign on the left

9. The menu will be minimized to 10. To expand the title, tap at

show only title

preferred title e.g. (Basic)

will display e.g. (Included apps)

| •••• TRL | JE-H 4G         | 18:09             | 100% 💼     |
|----------|-----------------|-------------------|------------|
|          |                 | คู่มือผู้ใช้      | เสร็จสิ้น  |
| 0 i      | ้อมูลพื้น       | ฐาน               |            |
|          | การใช้<br>ต่างๆ | งานและจัดระเป     | วียบแอพ    |
|          | แอพที่ม์        | มีมาให้           |            |
|          | การติด          | ต่อกับเพื่อนๆ     |            |
|          |                 | บงานต่างๆ จาเ     |            |
|          | Apple           | Watch ไปที่ iP    | hone       |
|          | การระเ          | มูตำแหน่ง iPho    | one ของคุณ |
|          |                 | งาน Apple Wa      |            |
|          | ไม่มี iP        | hone ที่จับคู่กัเ | រ១ព៉ូ      |