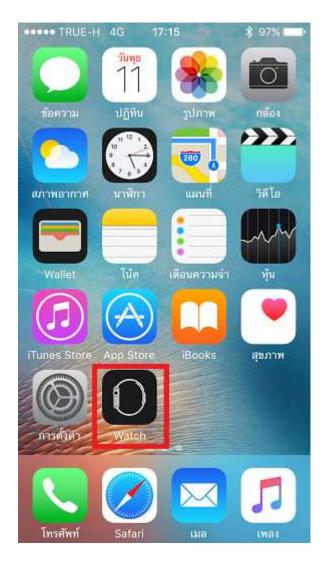

## View User Guide of Apple Watch via iPhone

This setting can be applied to iPhone 5, 5s, 6, 6Plus, 6s, 6s Plus and iPhone SE that can update iOS to iOS9.3 or and used with Apple Watch all models with watchOS 2.2

More information visit <a href="http://help.apple.com/watch/?lang=th">http://help.apple.com/watch/?lang=th</a>

1. On iPhone, select Watch App