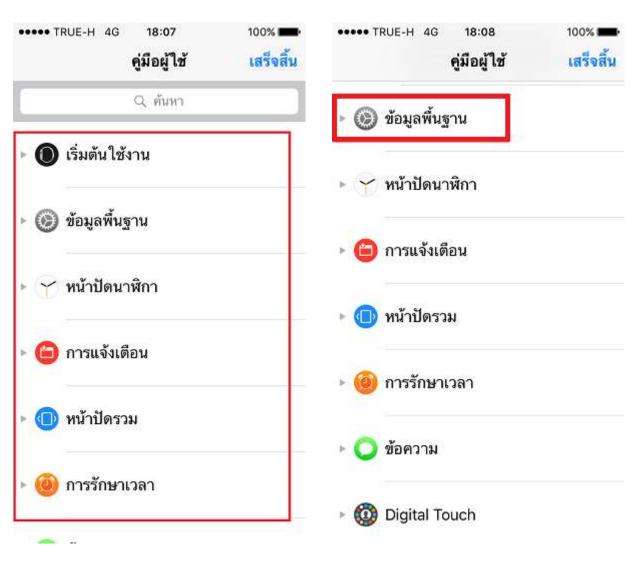

7. Tap Table of Contents sign (3 8. At (User Guide), (Get Started) bar,

horizontal lines on upper left

tap a triangle sign on the left

9. The menu will be minimized to 10. To expand the title, tap at

show only title

### 11. Sub menu of basic information 12. Information of (Included apps)