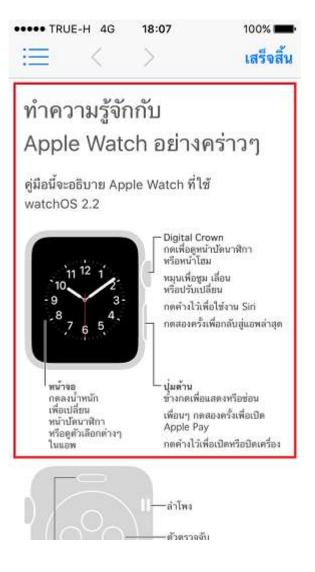

7. Tap Table of Contents sign (3 8. At (User Guide), (Get Started) bar,

horizontal lines on upper left

tap a triangle sign on the left

9. The menu will be minimized to 10. To expand the title, tap at

show only title

preferred title e.g. (Basic)

will display e.g. (Included apps)

| •••• TRL | JE-H 4G         | 18:09             | 100% 💼     |
|----------|-----------------|-------------------|------------|
|          |                 | คู่มือผู้ใช้      | เสร็จสิ้น  |
| 0 i      | ้อมูลพื้น       | ฐาน               |            |
|          | การใช้<br>ต่างๆ | งานและจัดระเป     | วียบแอพ    |
|          | แอพที่ม์        | มีมาให้           |            |
|          | การติด          | ต่อกับเพื่อนๆ     |            |
|          |                 | บงานต่างๆ จาเ     |            |
|          | Apple           | Watch ไปที่ iP    | hone       |
|          | การระเ          | มูตำแหน่ง iPho    | one ของคุณ |
|          |                 | งาน Apple Wa      |            |
|          | ไม่มี iP        | hone ที่จับคู่กัเ | រ១ព៉ូ      |