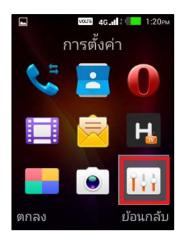

## Check IMEI and Information of True Super Hero 4G Super Entertainment

1. On main screen, select (Menu)

3. Select (About phone)

2. And then (Settings)

4. About phone Menu

TRUE CORPORATION PUBLIC COMPANY LIMITED 18 TRUE TOWER, RATCHADAPHISEK ROAD, HUAI KHWANG, BANGKOK 10310 THAILAND WWW.TRUECORP.CO.TH

6. Select (IMEI information) : device's IMEI

7. Select (Bluetooth address):

Bluetooth address will appear

| 🖬 กำลังบันทึกภา | พหน้าจอ    |          |  |
|-----------------|------------|----------|--|
| สถานะ           |            |          |  |
| ข้อมูล IMEI     |            |          |  |
| ที่อยู่ IP      |            |          |  |
| 10.202.249.196  |            |          |  |
| ທີ່อยู่บลูทูธ   | 1          |          |  |
| ไม่ว่าง         | <b>_</b>   |          |  |
| หมายเลขซีเรีย   | a 🔿        |          |  |
| LKX18C00008SV   | · <b>∠</b> |          |  |
| เวลาท่างาน      |            |          |  |
| 70:00:53        |            |          |  |
|                 | เลือก      | ย้อนกลับ |  |