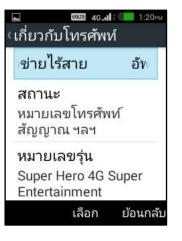

5. Select (Status) to view IMEI/ Bluetooth

address / Serial number

| ana ang ang ang ang ang ang ang ang ang | กับโท<br>ดทเครื               |      |     | ้สา    |
|-----------------------------------------|-------------------------------|------|-----|--------|
|                                         | <b>นะ</b><br>ยเลขโา<br>บูาณ ฯ |      | งท์ |        |
| Sup                                     | ຍເລນ<br>er Hero<br>ertainm    | 5 4G | Sup | er     |
|                                         | Lá                            | จือก | ย้อ | อนกลับ |

6. Select (IMEI information) : device's IMEI

7. Select (Bluetooth address):

Bluetooth address will appear

| 🖬 กำลังบันทึกภา | พหน้าจอ    |          |  |
|-----------------|------------|----------|--|
| สถานะ           |            |          |  |
| ข้อมูล IMEI     |            |          |  |
| ที่อยู่ IP      |            |          |  |
| 10.202.249.196  |            |          |  |
| ທີ່อยู่บลูทูธ   | 1          |          |  |
| ไม่ว่าง         | <b>_</b>   |          |  |
| หมายเลขซีเรีย   | a 🔿        |          |  |
| LKX18C00008SV   | · <b>∠</b> |          |  |
| เวลาท่างาน      |            |          |  |
| 70:00:53        |            |          |  |
|                 | เลือก      | ย้อนกลับ |  |

8. Select (Serial number):

Serial number will appear