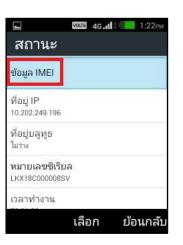

5. Select (Status) to view IMEI/ Bluetooth

address / Serial number

| ana ang ang ang ang ang ang ang ang ang | กับโท<br>ดทเครื               |      |     | ้สา    |
|-----------------------------------------|-------------------------------|------|-----|--------|
|                                         | <b>นะ</b><br>ยเลขโา<br>บูาณ ฯ |      | งท์ |        |
| Sup                                     | ຍເລນ<br>er Hero<br>ertainm    | 5 4G | Sup | er     |
|                                         | Lá                            | จือก | ย้อ | อนกลับ |

6. Select (IMEI information) : device's IMEI

7. Select (Bluetooth address):

Bluetooth address will appear

| 🖬 กำลังบันทึกภา | พหน้าจอ    |          |  |
|-----------------|------------|----------|--|
| สถานะ           |            |          |  |
| ข้อมูล IMEI     |            |          |  |
| ที่อยู่ IP      |            |          |  |
| 10.202.249.196  |            |          |  |
| ທີ່อยู่บลูทูธ   | 1          |          |  |
| ไม่ว่าง         | <b>_</b>   |          |  |
| หมายเลขซีเรีย   | a 🔿        |          |  |
| LKX18C00008SV   | · <b>∠</b> |          |  |
| เวลาท่างาน      |            |          |  |
| 70:00:53        |            |          |  |
|                 | เลือก      | ย้อนกลับ |  |