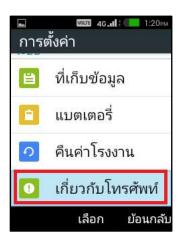

## Check IMEI and Information of True Super Hero 4G Super Entertainment

1. On main screen, select (Menu)

3. Select (About phone)

2. And then (Settings)

4. About phone Menu

TRUE CORPORATION PUBLIC COMPANY LIMITED 18 TRUE TOWER, RATCHADAPHISEK ROAD, HUAI KHWANG, BANGKOK 10310 THAILAND WWW.TRUECORP.CO.TH

6. Select (IMEI information) : device's IMEI

7. Select (Bluetooth address):

Bluetooth address will appear

| 🖬 กำลังบันทึกภา | พหน้าจอ    |          |  |
|-----------------|------------|----------|--|
| สถานะ           |            |          |  |
| ข้อมูล IMEI     |            |          |  |
| ที่อยู่ IP      |            |          |  |
| 10.202.249.196  |            |          |  |
| ທີ່อยู่บลูทูธ   | 1          |          |  |
| ไม่ว่าง         | <b>_</b>   |          |  |
| หมายเลขซีเรีย   | a 🔿        |          |  |
| LKX18C00008SV   | · <b>∠</b> |          |  |
| เวลาท่างาน      |            |          |  |
| 70:00:53        |            |          |  |
|                 | เลือก      | ย้อนกลับ |  |