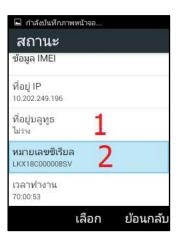

6. Select (IMEI information) : device's IMEI

7. Select (Bluetooth address):

Bluetooth address will appear

| 🖬 กำลังบันทึกภา | พหน้าจอ    |          |  |
|-----------------|------------|----------|--|
| สถานะ           |            |          |  |
| ข้อมูล IMEI     |            |          |  |
| ที่อยู่ IP      |            |          |  |
| 10.202.249.196  |            |          |  |
| ທີ່อยู่บลูทูธ   | 1          |          |  |
| ไม่ว่าง         | <b>_</b>   |          |  |
| หมายเลขซีเรีย   | a 🔿        |          |  |
| LKX18C00008SV   | · <b>∠</b> |          |  |
| เวลาท่างาน      |            |          |  |
| 70:00:53        |            |          |  |
|                 | เลือก      | ย้อนกลับ |  |

8. Select (Serial number):

Serial number will appear