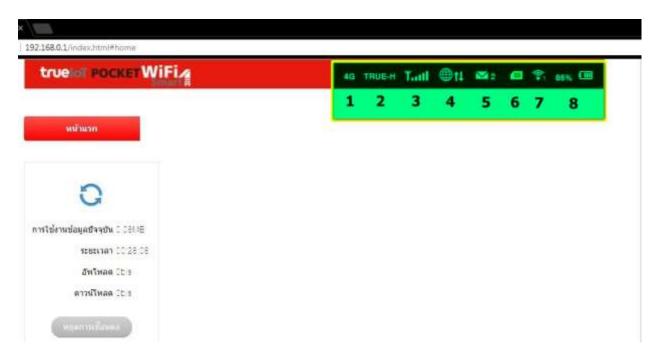

## 9. On the top will display connection status

- 9.1. 4G = network sign that SIM Card can connect e.g. 3G / 4G
- 9.2. **TRUE-H** = network name
- 9.3. **Signal level** = network strength level
- 9.4. Globe sign = Internet Data connection status
- 9.5. **Envelope** = number of SMS
- 9.6. Sim card = sim card inserted or not
- 9.7. Wi-Fi and number = Wi-Fi network and number of connected device
- 9.8. Battery = % of remaining battery