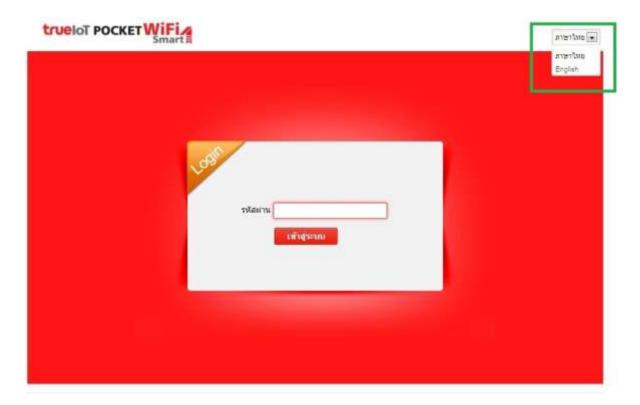

6. Notice at top right corner, there'll be an option for language selection, can choose both

Thai and English

7. To log in : enter the Password = password then press Login

8. After Logging in, Configuration Page of True IoT Pocket WiFi Smart1 will be on first page (Home)