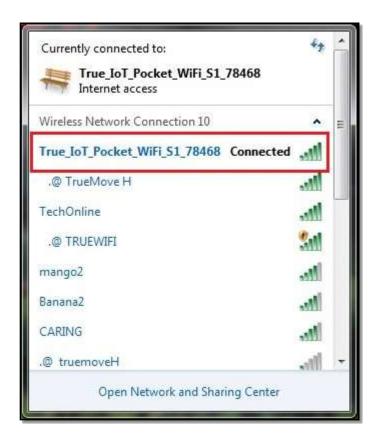

2. Connect device to Wi-Fi of True IoT Pocket WiFi Smart1

3. Open a web browser e.g. IE , Google Chrome (ex. Google Chrome)

4. Enter website (URL): 192.168.0.1 then press Enter

5. Wait a moment, Login Page will appear