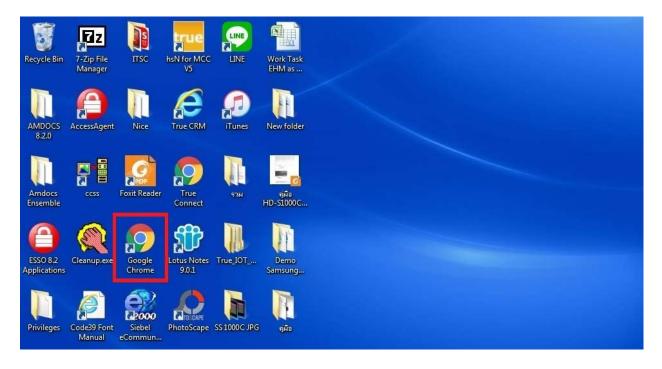

2. Connect device to Wi-Fi of True IoT Pocket WiFi Smart1

3. Open a web browser e.g. IE , Google Chrome (ex. Google Chrome)

4. Enter website (URL): 192.168.0.1 then press Enter

5. Wait a moment, Login Page will appear