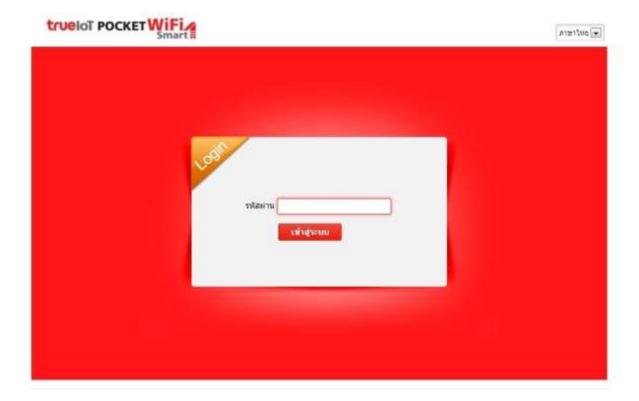

2. Connect device to Wi-Fi of True IoT Pocket WiFi Smart1

3. Open a web browser e.g. IE , Google Chrome (ex. Google Chrome)

4. Enter website (URL): 192.168.0.1 then press Enter

5. Wait a moment, Login Page will appear

6. Notice at top right corner, there'll be an option for language selection, can choose both

Thai and English

7. To log in : enter the Password = password then press Login

8. After Logging in, Configuration Page of True IoT Pocket WiFi Smart1 will be on first page (Home)