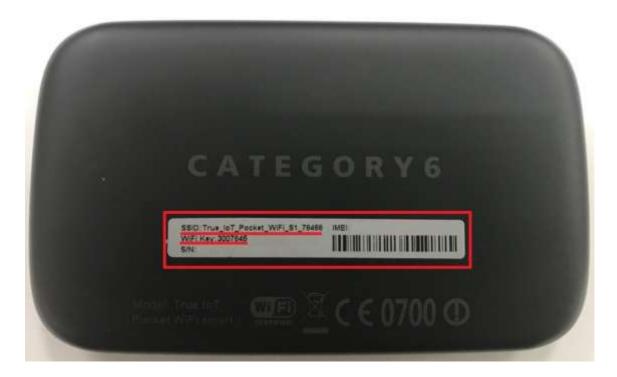

## Information on first page (Home) on True IoT Pocket WiFi Smart1

- 1. At the back of True IoT Pocket WiFi Smart1, there'll be a sticker for WiFi connection:
  - SSID : Wi-Fi network name e.g. True\_IoT\_Pocket\_WiFi\_xxxx(ค่าเริ่มตันจากโรงงาน)
  - WiFi Key: Wi-Fi password (by default)