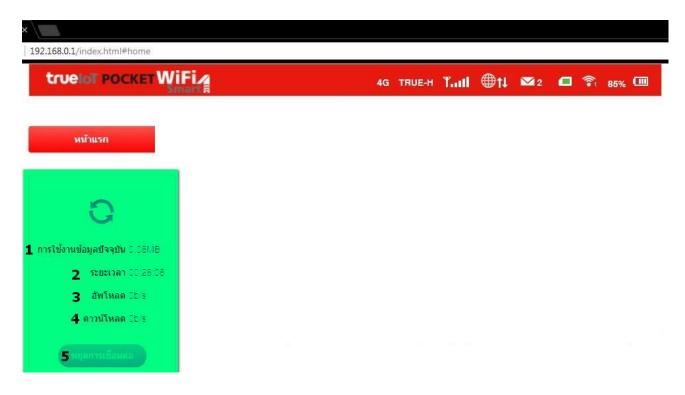

- 10. Left tab will display information
  - 10.1. Current Data = total Data starting from connecting to the Internet
  - 10.2. **Duration** = time duration starting from connecting to the Internet
  - 10.3. **Upload** = upload information starting from connecting to the Internet
  - 10.4. **Download** = download information starting from connecting to the Internet
  - 10.5. Disconnect = button to disconnect to the Internet,

to re-connect press the same button, it will change to Connect