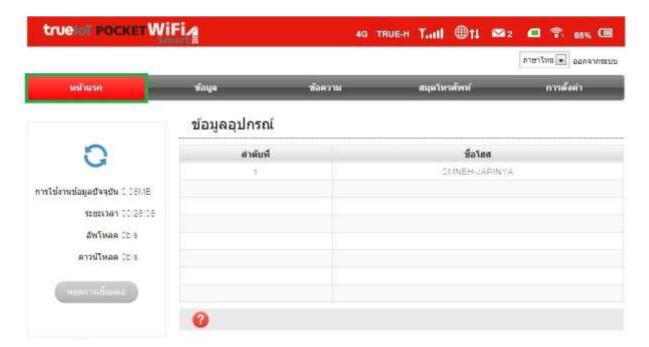

- 10. Left tab will display information
  - 10.1. Current Data = total Data starting from connecting to the Internet
  - 10.2. **Duration** = time duration starting from connecting to the Internet
  - 10.3. **Upload** = upload information starting from connecting to the Internet
  - 10.4. **Download** = download information starting from connecting to the Internet
  - 10.5. Disconnect = button to disconnect to the Internet,

to re-connect press the same button, it will change to Connect