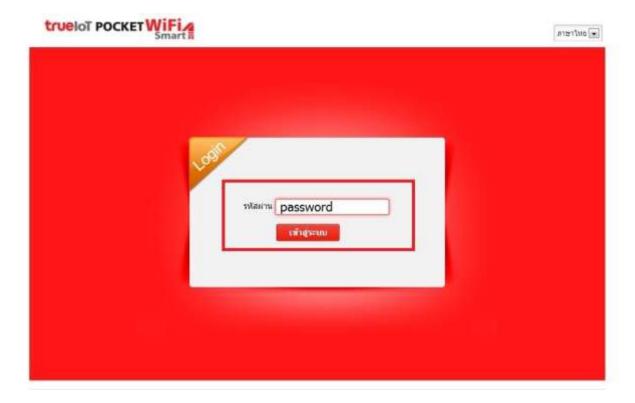

6. Notice at top right corner, there'll be an option for language selection, can choose both

Thai and English

7. To log in : enter the Password = password then press Login

8. After Logging in, Configuration Page of True IoT Pocket WiFi Smart1 will be on first page (Home)