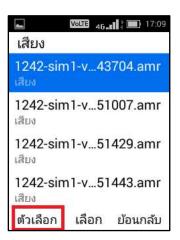

To show folder or hidden file:at (File Explorer), choose (Options)

8. And then (Settings)

- At (Settings), click a check at (Show hidden files)
- 10. At (File management): (File Explorer) choose file ex. choose (Audio)

11. At (Audio), choose (Options)

12. Then (Select more)