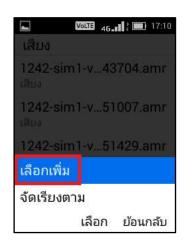

11. At (Audio), choose (Options)

12. Then (Select more)

## 13. File options:

15. Menu option, choose (Share)

- Delete = delete file
- Copy = copy file to preferred location
- Cut = move file to preferred location
- Share = share file via Bluetooth or Messaging