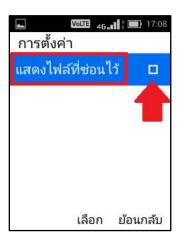

To show folder or hidden file:at (File Explorer), choose (Options)

8. And then (Settings)

- At (Settings), click a check at (Show hidden files)
- 10. At (File management): (File Explorer) choose file ex. choose (Audio)