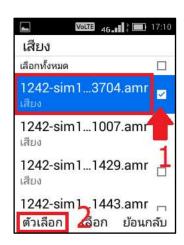

tc.





- 5. Go down to the last 2 menu : files on6. To check files on phone, choose (Local)phone and SD Card
  - Local = folder and files on True Super Talkie
    4G
  - External Storage = folder and files on external storage: Micro SD Card





To show folder or hidden file:at (File Explorer), choose (Options)



8. And then (Settings)





- At (Settings), click a check at (Show hidden files)
- 10. At (File management): (File Explorer) choose file ex. choose (Audio)





11. At (Audio), choose (Options)



12. Then (Select more)





## 13. File options:



15. Menu option, choose (Share)

- Delete = delete file
- Copy = copy file to preferred location
- Cut = move file to preferred location
- Share = share file via Bluetooth or Messaging



#### 14. Select 1 file and select (Optons)



#### 16. Select channel to share file

- Messaging = share through MMS
- Bluetooth = share through Bluetooth



### What you should know:

To share file, if choose file from (Local) or (External Storage), some files may not be shared. For example, Bluetooth channel will not show e.g. voicecall file if choose file from (Local) > voicecall > file > share > no Bluetooth channel

**Solution**: recommend to choose file from folder => choose (Audio) > audio files > voicecall file > share > Bluetooth channel