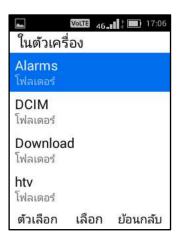

# Manage File Explorer on True Super Talkie 4G

1. On main screen, select (Menu)

3. And then (File Explorer)

2. Select (Organizer)

- 4. File Explorer: files separated by 4 folders
  - Audio = all audio files : .wav, .mp3, .arm etc.
  - Images = all image files : .jpg, bmp etc.
  - Video = all video files : .3gp, .mp4 etc.
  - Documents = all document files : MS-Word,
    MS-Power point, PDF etc.

- 5. Go down to the last 2 menu : files on6. To check files on phone, choose (Local)phone and SD Card
  - Local = folder and files on True Super Talkie
    4G
  - External Storage = folder and files on external storage: Micro SD Card