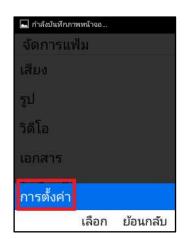

To show folder or hidden file:at (File Explorer), choose (Options)

8. And then (Settings)

- At (Settings), click a check at (Show hidden files)
- 10. At (File management): (File Explorer) choose file ex. choose (Audio)