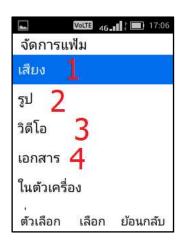

# Manage File Explorer on True Super Talkie 4G

1. On main screen, select (Menu)

3. And then (File Explorer)

2. Select (Organizer)

- 4. File Explorer: files separated by 4 folders
  - Audio = all audio files : .wav, .mp3, .arm etc.
  - Images = all image files : .jpg, bmp etc.
  - Video = all video files : .3gp, .mp4 etc.
  - Documents = all document files : MS-Word,
    MS-Power point, PDF etc.