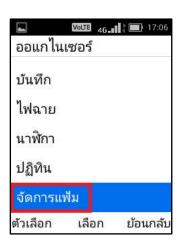

To show folder or hidden file:at (File Explorer), choose (Options)

8. And then (Settings)

- At (Settings), click a check at (Show hidden files)
- 10. At (File management): (File Explorer) choose file ex. choose (Audio)