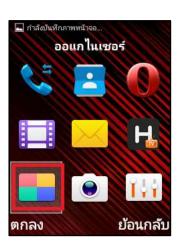

# Manage File Explorer on True Super Talkie 4G

1. On main screen, select (Menu)

3. And then (File Explorer)

2. Select (Organizer)

- 4. File Explorer: files separated by 4 folders
  - Audio = all audio files : .wav, .mp3, .arm etc.
  - Images = all image files : .jpg, bmp etc.
  - Video = all video files : .3gp, .mp4 etc.
  - Documents = all document files : MS-Word,
    MS-Power point, PDF etc.