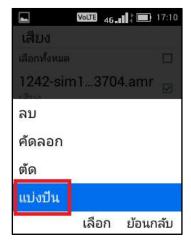

## 13. File options:

15. Menu option, choose (Share)

- Delete = delete file
- Copy = copy file to preferred location
- Cut = move file to preferred location
- Share = share file via Bluetooth or Messaging