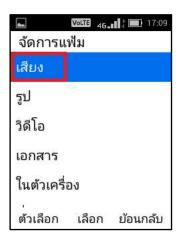

# Manage File Explorer on True Super Talkie 4G

1. On main screen, select (Menu)

3. And then (File Explorer)

2. Select (Organizer)

- 4. File Explorer: files separated by 4 folders
  - Audio = all audio files : .wav, .mp3, .arm etc.
  - Images = all image files : .jpg, bmp etc.
  - Video = all video files : .3gp, .mp4 etc.
  - Documents = all document files : MS-Word,
    MS-Power point, PDF etc.

- 5. Go down to the last 2 menu : files on6. To check files on phone, choose (Local)phone and SD Card
  - Local = folder and files on True Super Talkie
    4G
  - External Storage = folder and files on external storage: Micro SD Card