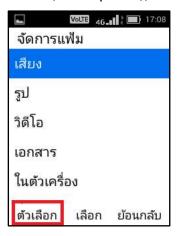

To show folder or hidden file:at (File Explorer), choose (Options)

8. And then (Settings)

- At (Settings), click a check at (Show hidden files)
- 10. At (File management): (File Explorer) choose file ex. choose (Audio)