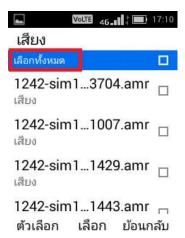

rated by 4 folders
  - Audio = all audio files : .wav, .mp3, .arm etc.
  - Images = all image files : .jpg, bmp etc.
  - Video = all video files : .3gp, .mp4 etc.
  - Documents = all document files : MS-Word,
    MS-Power point, PDF etc.





- 5. Go down to the last 2 menu : files on6. To check files on phone, choose (Local)phone and SD Card
  - Local = folder and files on True Super Talkie
    4G
  - External Storage = folder and files on external storage: Micro SD Card





To show folder or hidden file:at (File Explorer), choose (Options)



8. And then (Settings)





- At (Settings), click a check at (Show hidden files)
- 10. At (File management): (File Explorer) choose file ex. choose (Audio)





11. At (Audio), choose (Options)



12. Then (Select more)





## 13. File options:



15. Menu option, choose (Share)

- Delete = delete file
- Copy = copy file to preferred location
- Cut = move file to preferred location
- Share = share file via Bluetooth or Messaging



#### 14. Select 1 file and select (Optons)



#### 16. Select channel to share file

- Messaging = share through MMS
- Bluetooth = share through Bluetooth



### What you should know:

To share file, if choose file from (Local) or (External Storage), some files may not be shared. For example, Bluetooth channel will not show e.g. voicecall file if choose file from (Local) > voicecall > file > share > no Bluetooth channel

**Solution**: recommend to choose file from folder => choose (Audio) > audio files > voicecall file > share > Bluetooth channel