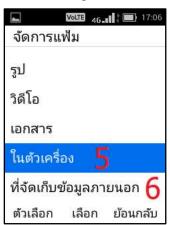

- 5. Go down to the last 2 menu : files on6. To check files on phone, choose (Local)phone and SD Card
  - Local = folder and files on True Super Talkie
    4G
  - External Storage = folder and files on external storage: Micro SD Card