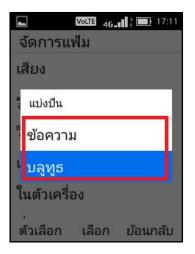

#### 16. Select channel to share file

- Messaging = share through MMS
- Bluetooth = share through Bluetooth