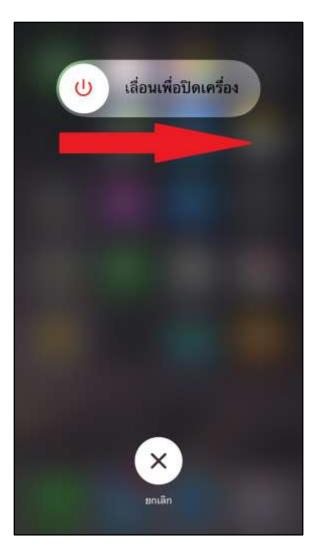

## 3. And then (Shut Down)

| uti TRUE-H 4G 17:11 |                 | 72% 🔳           |    |
|---------------------|-----------------|-----------------|----|
| < การตั้งค่า        | ทั่วไป          |                 |    |
| วันที่และเวลา       |                 |                 | 2  |
| แป้นพิมพ์           |                 |                 | >  |
| ภาษาและภูมิภาค      | ŋ               |                 | 2  |
| พจนานุกรม           |                 |                 | ×  |
| เชื่อมข้อมูลกับ iT  | ัunes ผ่านทาง V | Wi-Fi           | ×  |
| VPN                 |                 | ไม่ได้เชื่อมต่อ | ×. |
| ระเบียบข้อบังคับ    |                 |                 | ×  |
| รีเซ็ต              |                 |                 | >  |
| ปิดเครื่อง          |                 |                 | ٦  |

4. Confirm screen to slide to Power Off