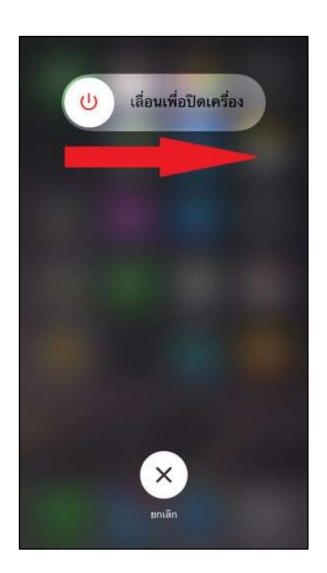

## 3. And then (Shut Down)

| uti TRUE-H 4G 17:11 |                 | 72% 🔳           |    |
|---------------------|-----------------|-----------------|----|
| < การตั้งค่า        | ทั่วไป          |                 |    |
| วันที่และเวลา       |                 |                 | 2  |
| แป้นพิมพ์           |                 |                 | >  |
| ภาษาและภูมิภาค      | ŋ               |                 | 2  |
| พจนานุกรม           |                 |                 | ×  |
| เชื่อมข้อมูลกับ iT  | ัunes ผ่านทาง V | Wi-Fi           | ×  |
| VPN                 |                 | ไม่ได้เชื่อมต่อ | ×. |
| ระเบียบข้อบังคับ    |                 |                 | ×  |
| รีเซ็ต              |                 |                 | >  |
| ปิดเครื่อง          |                 |                 | ٦  |

4. Confirm screen to slide to Power Off