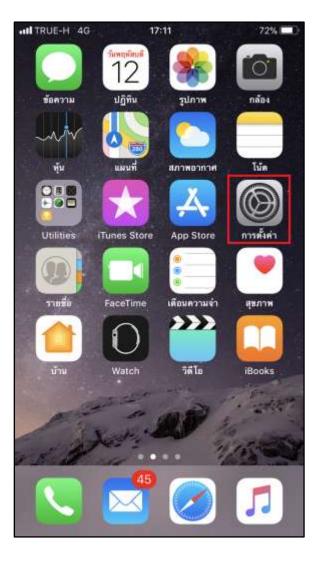

# true

## Power Off iPhone 8 and iPhone 8 Plus

iPhone 8 and iPhone 8 Plus can be shut down as follows:

#### **Press on Hardware**

1. On device, Press and Hold Sleep-Wake 2. Confirm screen to Slide to Power Off Button (Side Button) for 5 seconds





TRUE CORPORATION PUBLIC COMPANY LIMITED 18 TRUE TOWER, RATCHADAPHISEK ROAD, HUAI KHWANG, BANGKOK10310 THAILAND WWW.TRUECORP.CO.TH



#### **On Settings menu**

1. On main screen, select (Settings)



### 2. Select (General)





## 3. And then (Shut Down)

| uti TRUE-H 4G 17:11 |                 | 72% 🔳           |    |
|---------------------|-----------------|-----------------|----|
| < การตั้งค่า        | ทั่วไป          |                 |    |
| วันที่และเวลา       |                 |                 | 2  |
| แป้นพิมพ์           |                 |                 | >  |
| ภาษาและภูมิภาค      | ŋ               |                 | 2  |
| พจนานุกรม           |                 |                 | ×  |
| เชื่อมข้อมูลกับ iT  | ัunes ผ่านทาง V | Wi-Fi           | ×  |
| VPN                 |                 | ไม่ได้เชื่อมต่อ | ×. |
| ระเบียบข้อบังคับ    |                 |                 | ×  |
| รีเซ็ต              |                 |                 | >  |
| ปิดเครื่อง          |