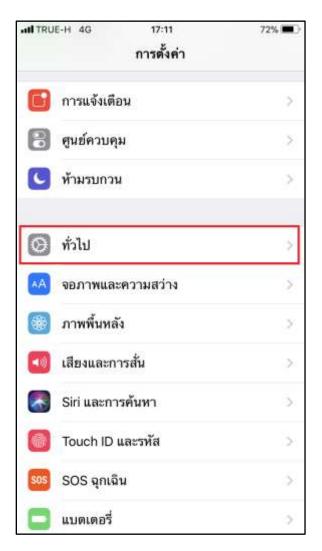

# true

## Power Off iPhone 8 and iPhone 8 Plus

iPhone 8 and iPhone 8 Plus can be shut down as follows:

#### **Press on Hardware**

1. On device, Press and Hold Sleep-Wake 2. Confirm screen to Slide to Power Off Button (Side Button) for 5 seconds





TRUE CORPORATION PUBLIC COMPANY LIMITED 18 TRUE TOWER, RATCHADAPHISEK ROAD, HUAI KHWANG, BANGKOK10310 THAILAND WWW.TRUECORP.CO.TH



#### **On Settings menu**

1. On main screen, select (Settings)



### 2. Select (General)





## 3. And then (Shut Down)

| uti TRUE-H 4G 17:11 |                 | 72% 🔳           |    |
|---------------------|-----------------|-----------------|----|
| < การตั้งค่า        | ทั่วไป          |                 |    |
| วันที่และเวลา       |                 |                 | 2  |
| แป้นพิมพ์           |                 |                 | >  |
| ภาษาและภูมิภาค      | ŋ               |                 | 2  |
| พจนานุกรม           |                 |                 | ×  |
| เชื่อมข้อมูลกับ iT  | ัunes ผ่านทาง V | Wi-Fi           | ×  |
| VPN                 |                 | ไม่ได้เชื่อมต่อ | ×. |
| ระเบียบข้อบังคับ    |                 |                 | ×  |
| รีเซ็ต              |                 |                 | >  |
| ปิดเครื่อง          |                 |