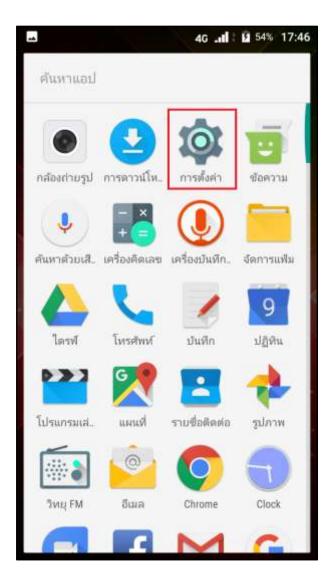

## Enable 4G HD Voice or VoLTE on True SMART GEN-C 5.0

- This manual can be applied to True SMART 4G GEN-C Series and True SMART 4G other models with Android 7.0
- VoLTE can be used through SIM1 only, since SIM1 is eligible for 4G whereas SIM2 is eligible for 2G and SIM1 Cellular data must be enabled
- On main screen, select (All Apps) (6-dot sign)
- 2. Select (Settings)