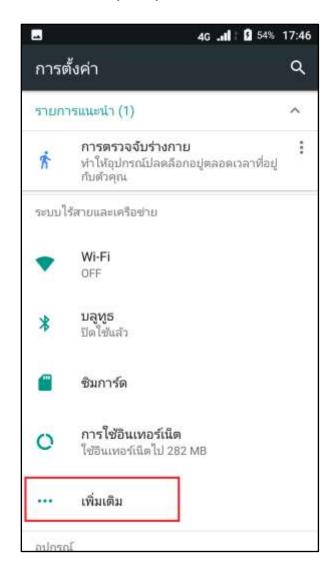

## Enable 4G HD Voice or VoLTE on True SMART GEN-C 5.0

- This manual can be applied to True SMART 4G GEN-C Series and True SMART 4G other models with Android 7.0
- VoLTE can be used through SIM1 only, since SIM1 is eligible for 4G whereas SIM2 is eligible for 2G and SIM1 Cellular data must be enabled
- On main screen, select (All Apps) (6-dot sign)
- 2. Select (Settings)







## 3. And then (More)



## 4. Select (Cellular networks)





5. Then tap (Enhance 4G LTE Mode) to enable

เลือกผู้ให้บริการเครือข่าย

6. Once enabled, a button will turn green and VoLTE sign will appear on screen





- While connecting 4G and there're incoming call-out going call, HD sign will show on screen until call ended
- 1. At (Call History), it will show technology when making-receiving call:
  - VolTE = call via VolTE
  - VoWiFi = call via VoWiFi
  - VolTEVoWiFi = switch between VolTE and VoWiFi