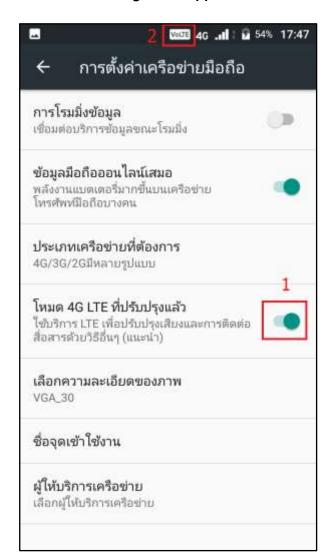

## 4. Select (Cellular networks)

5. Then tap (Enhance 4G LTE Mode) to enable

เลือกผู้ให้บริการเครือข่าย

6. Once enabled, a button will turn green and VoLTE sign will appear on screen

- While connecting 4G and there're incoming call-out going call, HD sign will show on screen until call ended
- 1. At (Call History), it will show technology when making-receiving call:
  - VolTE = call via VolTE
  - VoWiFi = call via VoWiFi
  - VolTEVoWiFi = switch between VolTE and VoWiFi