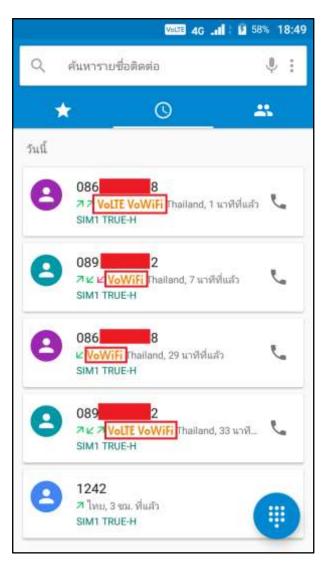

## 4. Select (Cellular networks)

5. Then tap (Enhance 4G LTE Mode) to enable

เลือกผู้ให้บริการเครือข่าย

6. Once enabled, a button will turn green and VoLTE sign will appear on screen

- While connecting 4G and there're incoming call-out going call, HD sign will show on screen until call ended
- 1. At (Call History), it will show technology when making-receiving call:
  - VolTE = call via VolTE
  - VoWiFi = call via VoWiFi
  - VolTEVoWiFi = switch between VolTE and VoWiFi