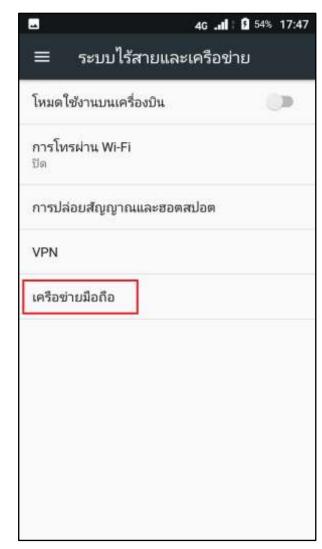

## 4. Select (Cellular networks)

5. Then tap (Enhance 4G LTE Mode) to enable

เลือกผู้ให้บริการเครือข่าย

6. Once enabled, a button will turn green and VoLTE sign will appear on screen

- While connecting 4G and there're incoming call-out going call, HD sign will show on screen until call ended
- 1. At (Call History), it will show technology when making-receiving call:
  - VolTE = call via VolTE
  - VoWiFi = call via VoWiFi
  - VolTEVoWiFi = switch between VolTE and VoWiFi