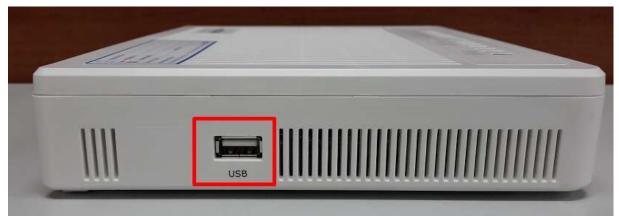

| 2 |

TRUE CORPORATION PUBLIC COMPANY LIMITED 18 TRUE TOWER, RATCHADAPHISEK ROAD, HUAI KHWANG, BANGKOK 10310 THAILAND WWW.TRUECORP.CO.TH



# Left

1) RESET: press and hold for 10 seconds, device will Reset itself and restore to factory setting



# Right

Port for USB



# true

## GCOM GN2000-04GS-2VT LED status

| No No | . 1w      | តី             | การทำงาน                                          |
|-------|-----------|----------------|---------------------------------------------------|
|       | Dower     | สีเขียวค้าง    | มีไฟเข้าปกติ                                      |
| 2 1   | Power     | ไม่ติด         | ระบบไฟมีปัญหาหรือผิดปกติ                          |
| 3     | Optical   | สีเขียวด้าง    | มีสัญญาณปกติ ค่า optical power >=-27dBm           |
| 2     |           | สีแดงกระพริบ   | สัญญาณผิดปกติ ค่า optical power <-27dBm           |
| 2     | AUTH      | สีเขียวค้าง    | ลงทะเบียนเข้าระบบเรียบร้อย                        |
| 3     |           | สีเขียวกระพริบ | กำลังลงทะเบียนเข้าระบบ                            |
| 1 =   |           | ไม่ต