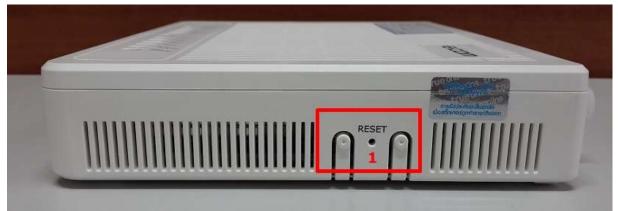

# Left

1) RESET: press and hold for 10 seconds, device will Reset itself and restore to factory setting