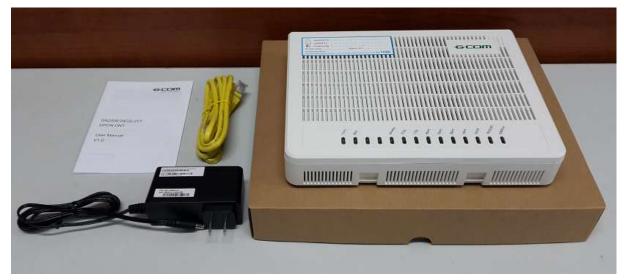

### Contents in a box

- Router GCOM GN2000-04GS-2VT
- Adapter
- LAN cable
- User manual