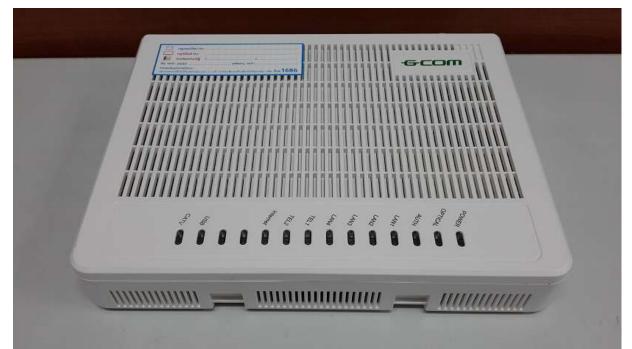

## GCOM GN2000-04GS-2VT LED status

| No No | . 1w      | តី             | การทำงาน                                          |
|-------|-----------|----------------|---------------------------------------------------|
|       | Dower     | สีเขียวค้าง    | มีไฟเข้าปกติ                                      |
| 2 1   | Power     | ไม่ติด         | ระบบไฟมีปัญหาหรือผิดปกติ                          |
| 3     | Optical   | สีเขียวด้าง    | มีสัญญาณปกติ ค่า optical power >=-27dBm           |
| 2     |           | สีแดงกระพริบ   | สัญญาณผิดปกติ ค่า optical power <-27dBm           |
| 2     | AUTH      | สีเขียวค้าง    | ลงทะเบียนเข้าระบบเรียบร้อย                        |
| 3     |           | สีเขียวกระพริบ | กำลังลงทะเบียนเข้าระบบ                            |
| 1 =   |           | ไม่ติด         | ลงทะเบียนเข้าระบบไม่สำเร็จ                        |
| =     |           | สีเขียวค้าง    | มีการเชื่อมต่อ LAN อยู่                           |
| Ξ 4   | LAN 1-4   | สีเขียวกระพริบ | มีการเชื่อมรับส่งข้อมูลอยู่                       |
| E     | 27        | ไม่ติด         | ไม่มีการเชื่อมต่อ LAN                             |
| 4     |           | สีเขียวด้าง    | มีการเชื่อต่อแล้ว หรือ วางหูโทรศัพท์กับตัวเครื่อง |
| 5     | Phone 1-2 | สีเขียวกระพริบ | ยกหูขึ้น หรือ ใช้สายอยู่ หรือ ไม่มีการเชื่อมต่อ   |
| 11    |           | ไม่ติด         | ไม่มีการเชื่อมต่อ                                 |
|       | Internet  | สีเขียวค้าง    | มีการเชื่อมต่อ Internet แล้ว                      |
| 6     |           | สีเขียวกระพริบ | มีการรับส่งข้อมูลอยู่                             |
| 8     |           | ไม่ติด         | ไม่มีการเชื่อมต่อ Internet                        |
| 7     | NAME OF   | สีเขียวค้าง    | สัญญาณเปิดอยู่, ค่าสัญญาณดี                       |
| 7     | VID       | สีเขียวกระพริบ | สัญญาณเปิดอยู่, ค่าสัญญาณค่อนข้างดี               |
| 1     |           | สีแดงกระพริบ   | สัญญาณเปิดอยู่, ค่าสัญญาณไม่ดี                    |