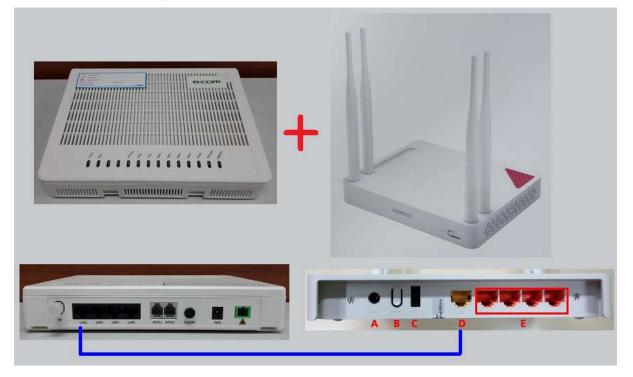

### Install GCOM with AP HUMAX Quantum T3A

Since GCOM has no Wireless, you can use Wi-Fi from AP HUMAX Quantum T3A by connecting LAN cable from GCOM to Internet port of AP HUMAX Quantum T3A