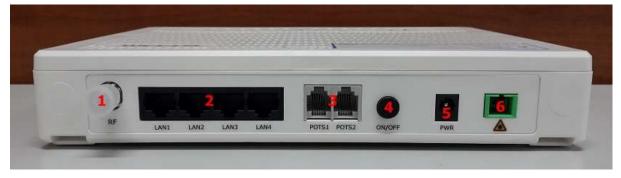

#### Back

- 1) RF: port for RG6 to CATV receiver
- 2) LAN 1-4: LAN port for RJ45
- 3) POTS 1-2: telephone port for Fixed Line Plus
- 4) ON/OFF: Power On-Off
- 5) PWR: port for Power in Router
- 6) Port for Optical cable